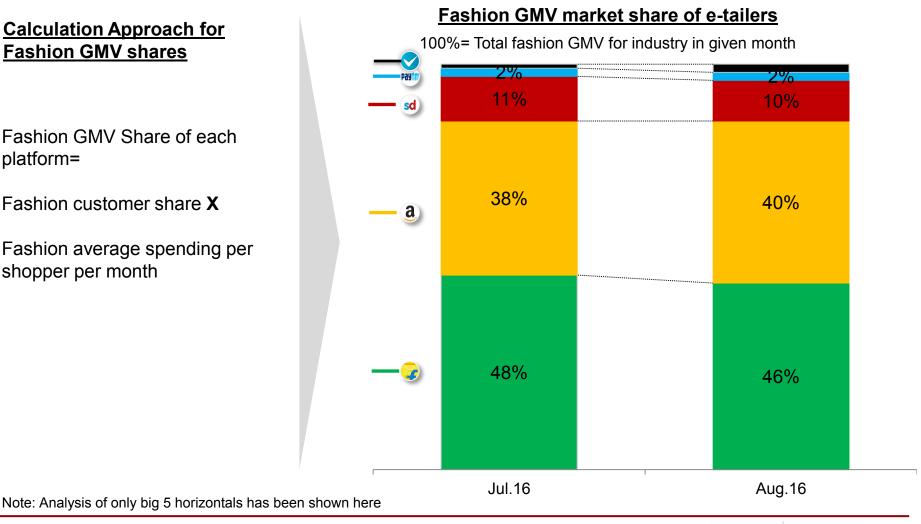

## ...which made Amazon's calculated fashion GMV share very similar to Flipkart in these months

### Pan India

e-tailer wise, in %, July '16 to Aug '16

### **Calculation Approach for Fashion GMV shares**

Fashion GMV Share of each platform=

Fashion customer share X

Fashion average spending per shopper per month