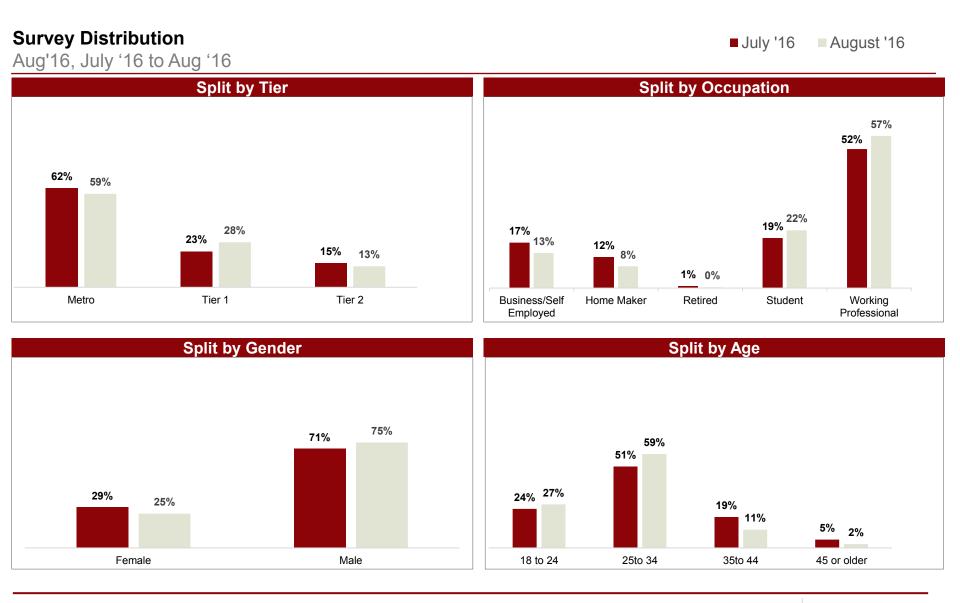

#### Survey Sample

## We survey ~3000 unique online shoppers across India every month

Source: RedSeer Monthly Online Shopper Survey