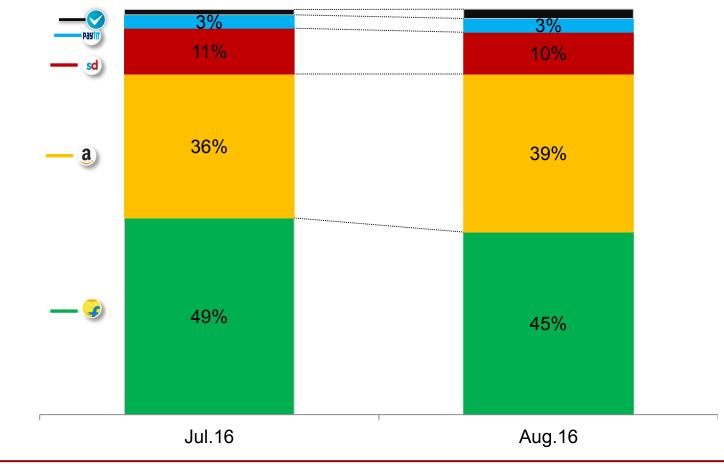

# Amongst fashion shoppers, Amazon reached within touching distance of Flipkart in August...

## Pan India

e-tailer wise, in %, July '16 to Aug '16

### % Surveyed shoppers who shopped for fashion across various platforms in each month

100%= Total respondents who mentioned shopping for fashion atleast once in last month

**Browsing and Buying Behaviour** 